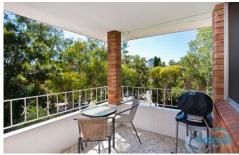

Light & bright layout totalling 84m2 (64 apartment + 20 garage)

Spacious open plan lounge/dining
Generous sunny balcony with leafy outlook
Huge master bedroom with built-in-robe
Renovated bathroom with Internal laundry
Spacious single lock up garage