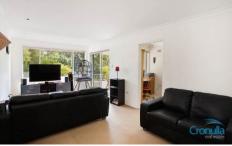

Light & bright layout totalling 84m2 (64 apartment + 20 garage)

Spacious open plan lounge/dining
Generous sunny balcony with leafy outlook
Huge master bedroom with built-in-robe
Renovated bathroom with Internal laundry
Spacious single lock up garage