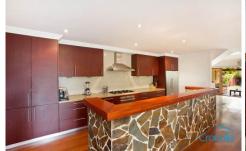

The homes handsome informal living area sets the tone for substantial family living where stunning interior zoning meets sensational alfresco entertaining and dining.

Designed to take full advantage of its northerly aspect and leafy outlooks, the home will delight the entertainer with its beautifully appointed kitchen complete with quality Smeg appliances and large central island bench. Wrap around decking unfolding to tropical in ground pool and level backyard, whilst upstairs offers plenty of family accommodation with four light filled and spacious bedrooms, including impressive master suite complete with ensuite, walk in robe and private terrace.