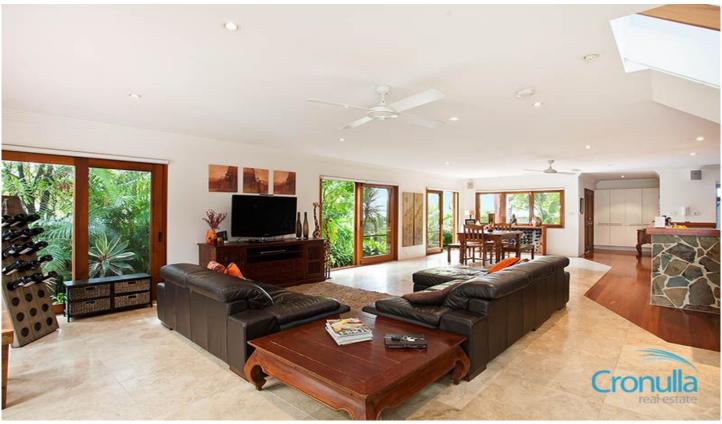

## 19 Franklin Road CRONULLA NSW

Situated on a corner block, nestled within surrounding lush gardens this contemporary home exudes a relaxed ambience combining style, substance and a fabulous sense of space throughout.

The homes handsome informal living area sets the tone for substantial family living where stunning interior zoning meets sensational alfresco entertaining and dining.

Designed to take full advantage of its northerly aspect and leafy outlooks, the home will delight the entertainer with its beautifully appointed kitchen complete with quality Smeg appliances and large central island bench. Wrap around decking unfolding to tropical in ground pool and level backyard, whilst upstairs offers plenty of family accommodation with four light filled and spacious bedrooms, including impressive master suite complete with ensuite, walk in robe and private terrace.