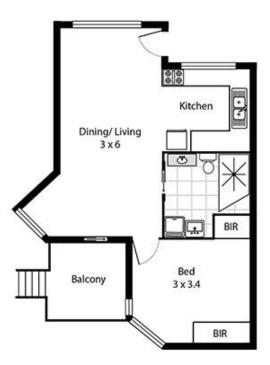

## 12/14 Coronation Avenue CRONULLA NSW

Capture the holiday feeling at home in this spacious, light and airy one-bedroom villa style home in this tranquil over 55s complex. Enjoying beautiful north/east aspect,good southern light and breezes with living area leading to sunny balcony.

## 12/14 Coronation Street

Please note: all stated dimensions are approximate only. Particulars given are or general information only and do not constitute any representation on the part of the vendor or agent.