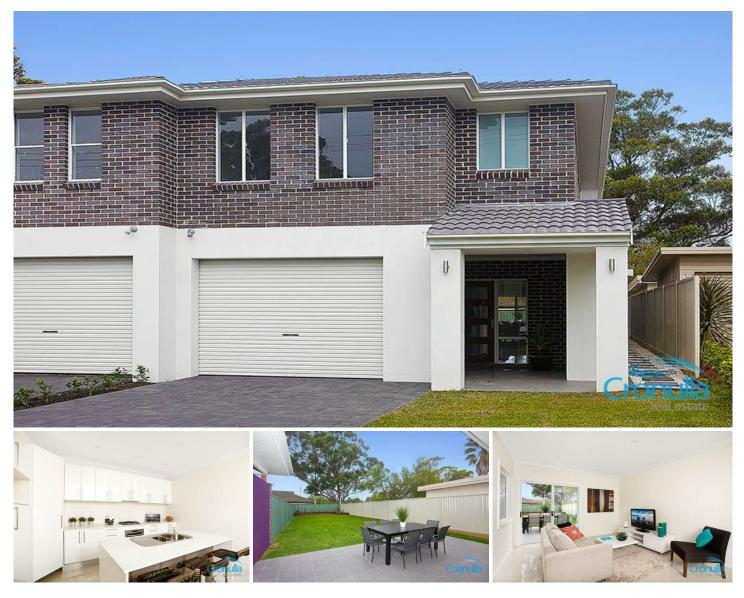

**10B June Place GYMEA NSW** 

A thoughtful & contemporary design awaits with this as new alternative to the family home.

An upmarket executive style duplex perfectly meets the demands of everyday living whilst offering the quintessential lifestyle in a family friendly locale.

This stylish property offers a light filled interior with quality finishes and fittings throughout whilst generous proportions maximize the feeling of space.

Enjoy the comforts of living in a brand new property at an affordable price without compromise as this property has been finished to the highest of standards.

Excellent floor plan with a great feeling of space on entry, tiled downstairs & down lights throughout.

Beautiful caesar stone kitchen with breakfast bar, glass splash back and ample cupboard space.

Tiled lounge & dining area perfect for the growing family with a second lounge room upstairs.