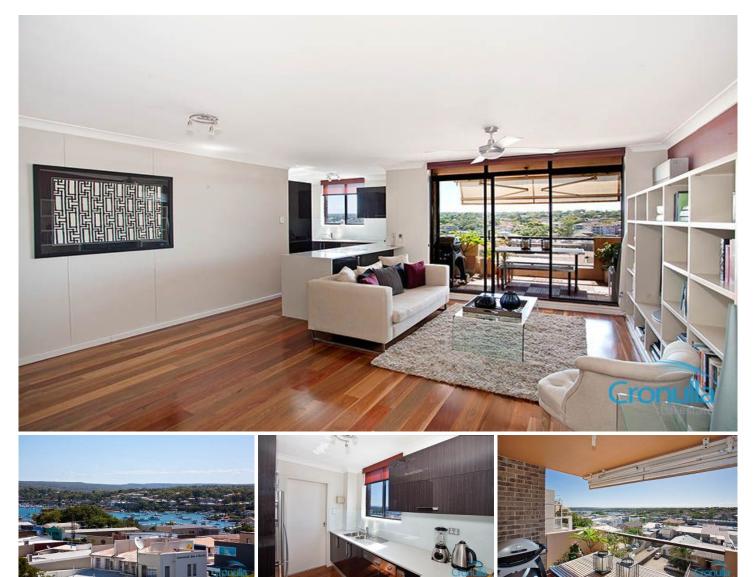

## AUCTION UNLESS SOLD PRIOR

This beautifully modern and spacious property offers easy living in a premium location in central Cronulla. Enjoying evening sunsets compliments of its sunny westerly aspect and a fantastic outlook including ocean glimpses and views of Gunnamatta bay and national park. You'll find this property striking and not easy to forget!

Renovated to the highest standard the apartment is positioned on the 6th floor including endless features, some of which include:

Stylish kitchen with Ceaserstone bench tops, glass splash back, gloss woodgrain cupboards & Miele appliances including integrated dishwasher, oven, cooktop and microwave.