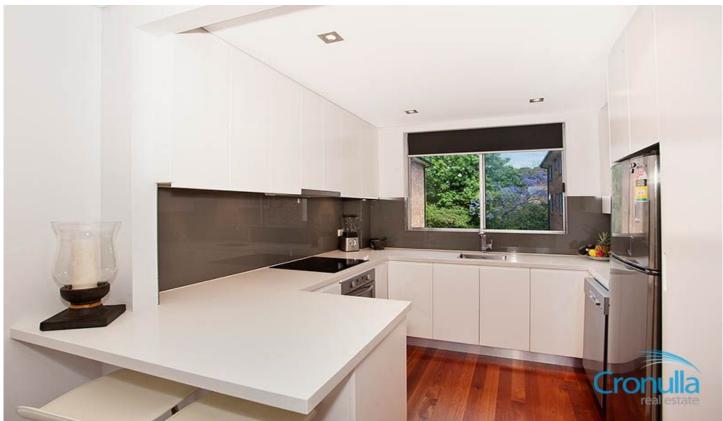

## Property includes:

Appealing open lounge/dining with timber flooring & down lights throughout.

Beautiful Kitchen with ceasar stone bench tops, and glass splash back.

Two generous carpeted bedrooms with BIR's and pleasant outlook.