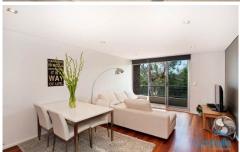

## Property includes:

Appealing open lounge/dining with timber flooring & down lights throughout.

Beautiful Kitchen with ceasar stone bench tops, and glass splash back.

Two generous carpeted bedrooms with BIR's and pleasant outlook.