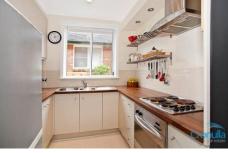

### Plus:

Light filled lounge/dining with incorporated study space Modern kitchen with stainless steel appliances