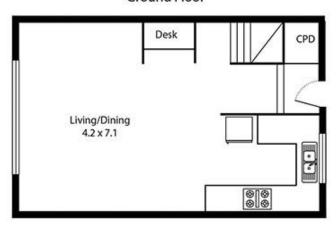

### Plus:

Light filled lounge/dining with incorporated study space Modern kitchen with stainless steel appliances

## Ground Floor