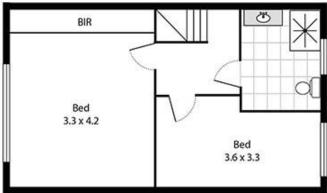

t renovation has created a chic, inner city living feel for this unique two level apartment. Situated amongst the village atmosphere of Woolooware, it offers a private haven within footsteps to popular local shops, schools, Woolooware station and only minute's drive to the sand and surf of Cronulla beach.

#### You will love:

The trendy loft style apartment feel
The fresh and functional renovated interior
The sundrenched northerly aspect
The clever utilisation of all available space inside and out

### Plus:

Light filled lounge/dining with incorporated study space Modern kitchen with stainless steel appliances

# 2 🔼 1 📇

**View**: https://www.cronullarealestate.com.au/sale/nsw/s utherland/woolooware/residential/apartment/5720 132

# 4/50 Wills Road



## Ground Floor



## First Floor