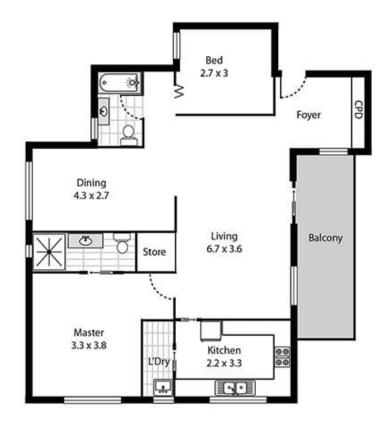

## 7/22 Coast Avenue CRONULLA NSW

SOLD BY SUZANNE BOYLAN. Ripe for renovation this apartment offers you the opportunity to create a home that suits your personal style. Well located and in a popular building located in a quiet culdesac position leading to Shelley Park. Don't miss your chance to move onto the Esplanade and live the lifestyle you desire.

## 7/22 Coast Avenue

Please note: all stated dimensions are approximate only. Particulars given are or general information only and do not constitute any representation on the part of the vendor or agent.