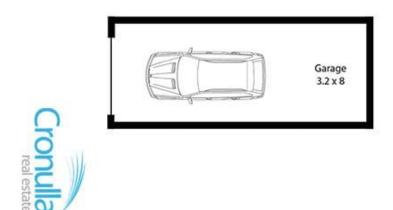

Rare offering in a tightly held apartment building. Right above the serene beach and waters of the Nun's Pool.

Quiet position

Local shops and transport within walking distance.
Shelley Park and swimming pool only seconds away
Oversized garage offering room to store the gear from your leisure activities.

## 7/22 Coast Avenue

Please note: all stated dimensions are approximate only. Particulars given are or general information only and do not constitute any representation on the part of the vendor or agent.