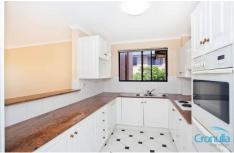

Spacious and open the interior consists of generous sized living area leading out to the covered entertainers balcony, granite kitchen with dishwasher, two good sized bedrooms with built-in-robes, full main bathroom with separate bath and shower plus internal laundry with additional toilet.