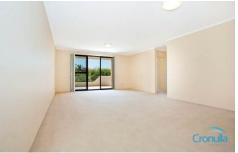

Spacious and open the interior consists of generous sized living area leading out to the covered entertainers balcony, granite kitchen with dishwasher, two good sized bedrooms with built-in-robes, full main bathroom with separate bath and shower plus internal laundry with additional toilet.