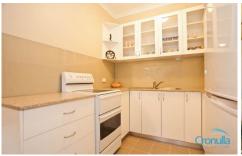

Positioned on the first floor & conveniently located within easy walking distance of everything Cronulla has to offer, the property features:

Spacious open plan layout with loads of natural light Large kitchen with granite bench & glass splashback North facing bedroom with mirrored built-in robe Renovated bathroom including laundry facilities Non allocated parking on premises Well maintained small block of eight Moments to beaches, bay, Esplanade & Cronulla CBD