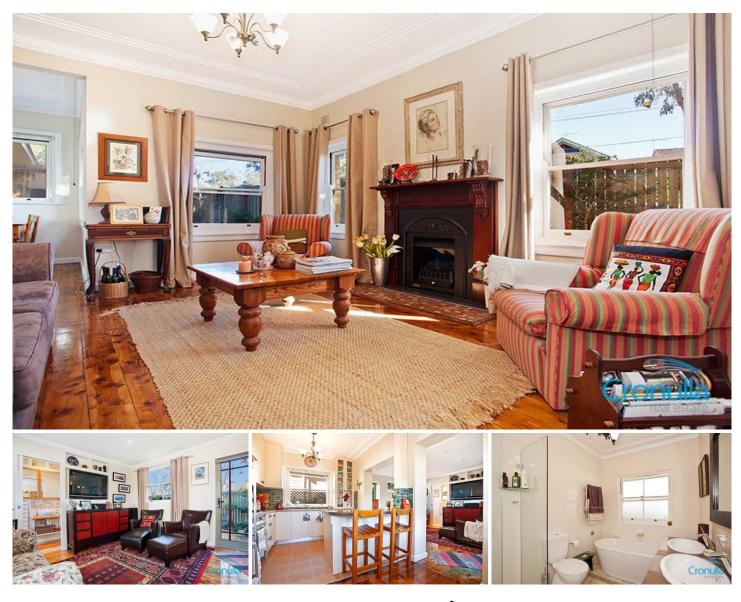

## 20 Richmount Street CRONULLA NSW

Suited to a young family, professional couple or downsizers not quite ready for apartment living this charming, character filled home has been meticulously refurbished offering a beautifully crafted, elegant and light filled living environment with the finest in contemporary appointments and classic original features.

Occupying a 436m2 corner block with easy care low maintenance grounds it is set in one of the most sought after positions in South Cronulla, conveniently located within walking distance to Cronulla mall, moments to Shelly Beach and Esplanade or alternatively the shores of Gunnamatta Bay.

Comprising of: Solid, original timber flooring, formal living area including beautiful reproduction gas fireplace, cosy family room and separate dining, stylish and functional