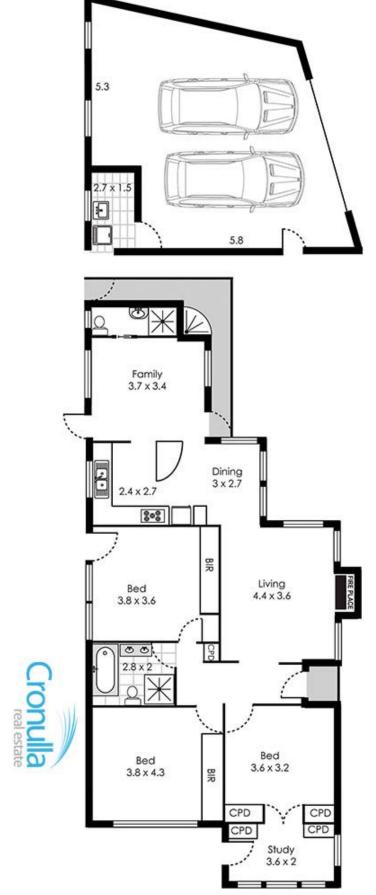

## 3 🛤 2 🚔 2 🚘

**View** : https://www.cronullarealestate.com.au/sale/nsw/s utherland/cronulla/residential/house/5720100

## Cronulla 20 Richmount Street

Please note: all stated dimensions are approximate only. Particulars given are or general information only and do not constitute any representation on the part of the vendor or agent.