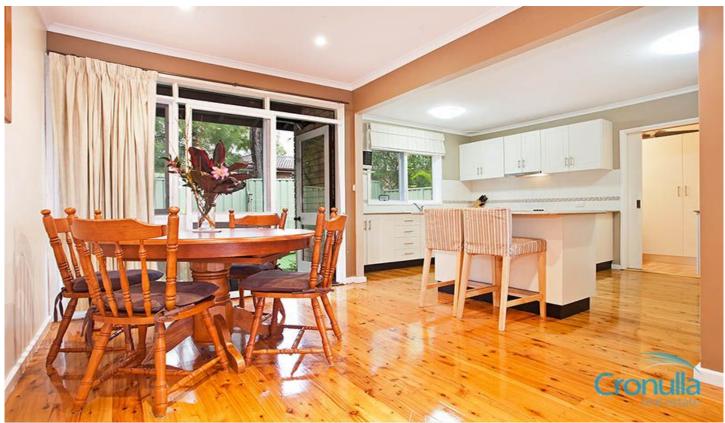

## 17 82-84 Yathong Road CARINGBAH NSW

Overlooking the picturesque front courtyard, you can fling open the French doors from your lounge and master bedroom and let the sun shine in.

Emphasising the indoor/outdoor connection the dining and kitchen overlook a larger rear courtyard perfect for entertaining your guests on the private timber deck. Offering a seamless flow from courtyard to courtyard through the spacious living area.

A tranquil escape to enjoy all year round Private position at rear of complex Alfresco living with two large courtyards Open plan kitchen, dining and living areas Polished, solid timber flooring Large bedrooms plus separate study