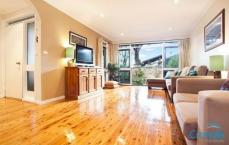

## 17 82-84 Yathong Road CARINGBAH NSW

Overlooking the picturesque front courtyard, you can fling open the French doors from your lounge and master bedroom and let the sun shine in.

Emphasising the indoor/outdoor connection the dining and kitchen overlook a larger rear courtyard perfect for entertaining your guests on the private timber deck. Offering a seamless flow from courtyard to courtyard through the spacious living area.

A tranquil escape to enjoy all year round Private position at rear of complex Alfresco living with two large courtyards Open plan kitchen, dining and living areas Polished, solid timber flooring Large bedrooms plus separate study