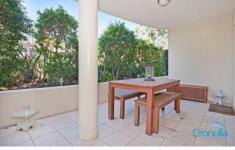

Features include: Large, practical floor plan consisting of open plan living and dining flowing through glass sliding doors to tiled courtyard, smart, granite kitchen with Smeg appliances, two large bedrooms both with built-in robes plus ensuite to main, tastefully appointed full main bathroom, internal laundry, underground, security tandem garage, lift access and reverse cycle air conditioning.