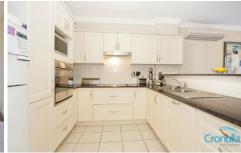

Features include: Large, practical floor plan consisting of open plan living and dining flowing through glass sliding doors to tiled courtyard, smart, granite kitchen with Smeg appliances, two large bedrooms both with built-in robes plus ensuite to main, tastefully appointed full main bathroom, internal laundry, underground, security tandem garage, lift access and reverse cycle air conditioning.