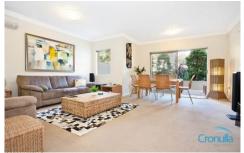

Features include: Large, practical floor plan consisting of open plan living and dining flowing through glass sliding doors to tiled courtyard, smart, granite kitchen with Smeg appliances, two large bedrooms both with built-in robes plus ensuite to main, tastefully appointed full main bathroom, internal laundry, underground, security tandem garage, lift access and reverse cycle air conditioning.