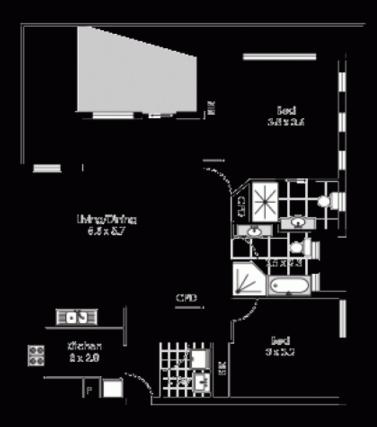

## 5/1-7 Clyde CRONULLA NSW

This delightful, garden style apartment is situated in one of South Cronulla's most sought after quiet and convenient locations. Set on the ground floor of a modern security complex it comes with its own private courtyard complimented by lush landscaped surrounds.

The stylish, contemporary interior and very spacious proportions of the apartment along with the convenience of lift access from the large tandem garage to your door makes this an ideal downsize option.

Features include: Large, practical floor plan consisting of open plan living and dining flowing through glass sliding doors to tiled courtyard, smart, granite kitchen with Smeg appliances, two large bedrooms both with built-in robes plus ensuite to main, tastefully appointed full main bathroom, internal laundry, underground, security tandem garage, lift access and reverse cycle air conditioning.