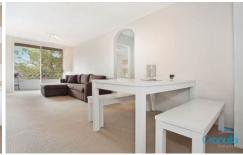

Features include: Tasteful fixtures and fittings throughout along with new carpet and attractive floating timber flooring, spacious lounge/dining room opening to covered east facing balcony with pleasant outlook, new stylish kitchen with adjoining laundry, two good sized bedrooms, the main including mirrored built-in robes, full main bathroom with separate bath and shower and single lock up garage with