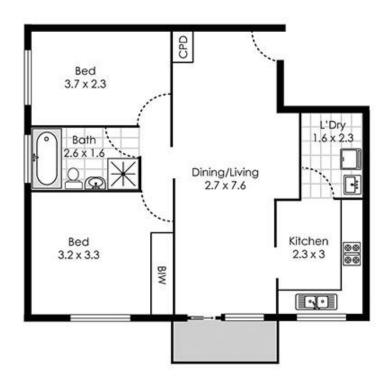

## 17/24 Kiora Road MIRANDA NSW

A quality, contemporary makeover of this two bedroom apartment has resulted in a stunning interior of crisp modern styling and a fresh uplifting atmosphere.

Situated on the second floor at the rear of a well maintained security block it is in a super convenient location within walking distance to Miranda Westfield, station and local amenities.

Features include: Tasteful fixtures and fittings throughout along with new carpet and attractive floating timber flooring, spacious lounge/dining room opening to covered east facing balcony with pleasant outlook, new stylish kitchen with adjoining laundry, two good sized bedrooms, the main including mirrored built-in robes, full main bathroom with separate bath and shower and single lock up garage with

## 2 📭 1 🖺 1 🗬

Building Size: 92.8 sqm

View : https://www.cronullarealestate.com.au/s

ale/nsw/sutherland/miranda/residential/a

partment/5720092