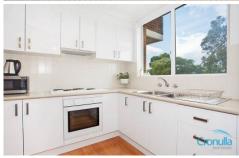

Features include: Tasteful fixtures and fittings throughout along with new carpet and attractive floating timber flooring, spacious lounge/dining room opening to covered east facing balcony with pleasant outlook, new stylish kitchen with adjoining laundry, two good sized bedrooms, the main including mirrored built-in robes, full main bathroom with separate bath and shower and single lock up garage with