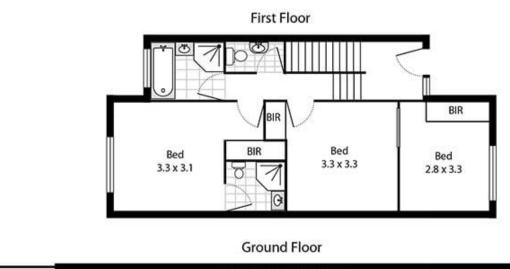

Stylish layout with spacious rooms, an abundance of light and good airflow in addition to a large kitchen with stone benchtop. Large double side-by-side garage offering private internal access to your home.

## 14/96 Yathong Road

Please note: all stated dimensions are approximate only. Particulars given are or general information only and do not constitute any representation on the part of the vendor or agent.