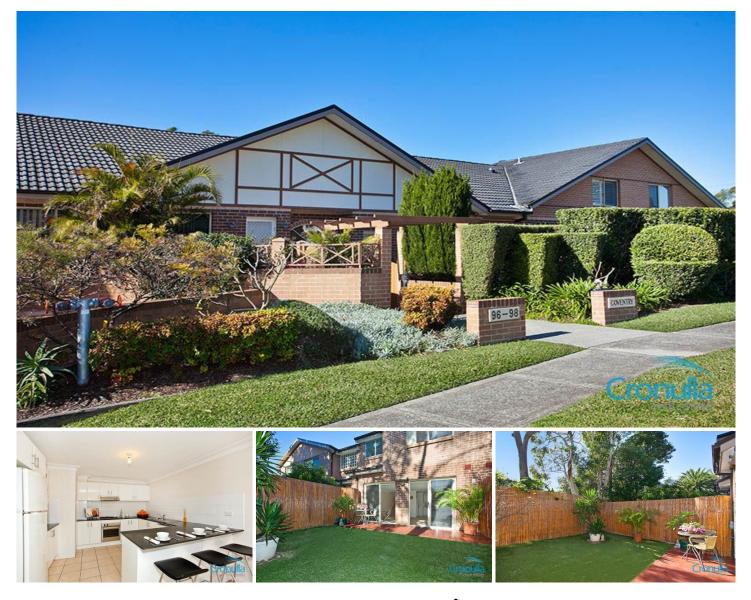

## 14/96 Yathong Road CARINGBAH NSW

DONT MISS THIS STYLISH TOWNHOUSE. Desirable from the moment you pull up at the kerb. Situated in a welcoming complex offering a wide facade to the street and surrounded by beautiful gardens.

With full security, this townhouse offers your own private oasis with a fabulous outlook to large north facing courtyard. Enjoy the sun streaming into your living area, main bedroom and guest bathroom.

Stylish layout with spacious rooms, an abundance of light and good airflow in addition to a large kitchen with stone benchtop. Large double side-by-side garage offering private internal access to your home.