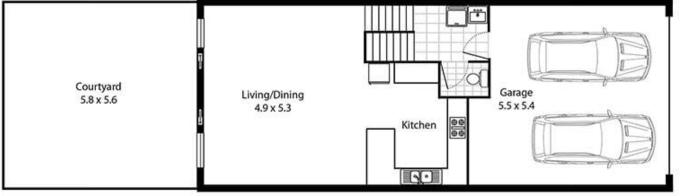

Stylish layout with spacious rooms, an abundance of light and good airflow in addition to a large kitchen with stone benchtop. Large double side-by-side garage offering private internal access to your home.

## 14/96 Yathong Road

Please note: all stated dimensions are approximate only. Particulars given are or general information only and do not constitute any representation on the part of the vendor or agent.