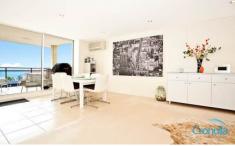

Bathed in natural light with a water views from every room the apartment consists of a very spacious living and dining area and east facing entertainers balcony, stylish, Caesar Stone kitchen with glass splash back, dishwasher and stainless appliances. All three bedrooms have built-in robes and both the ensuite and main bathroom have quality fixtures and fittings throughout.