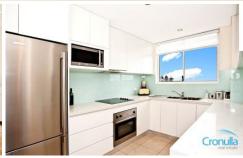

Bathed in natural light with a water views from every room the apartment consists of a very spacious living and dining area and east facing entertainers balcony, stylish, Caesar Stone kitchen with glass splash back, dishwasher and stainless appliances. All three bedrooms have built-in robes and both the ensuite and main bathroom have quality fixtures and fittings throughout.