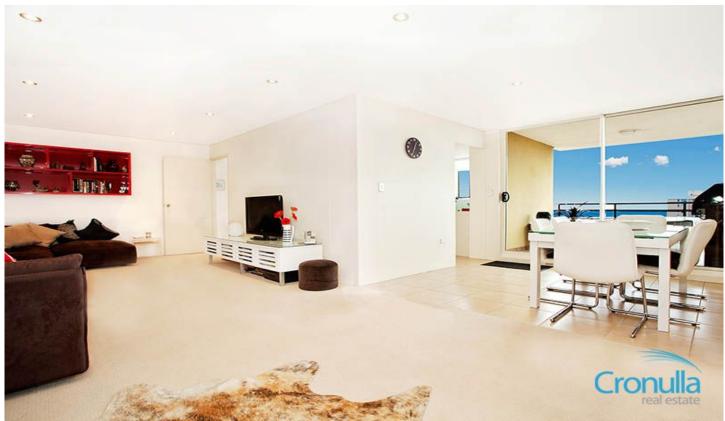

Bathed in natural light with a water views from every room the apartment consists of a very spacious living and dining area and east facing entertainers balcony, stylish, Caesar Stone kitchen with glass splash back, dishwasher and stainless appliances. All three bedrooms have built-in robes and both the ensuite and main bathroom have quality fixtures and fittings throughout.

Plenty of storage is on offer within the apartment plus handy storage room adjoining the undercover car space. All the work has been done here, just move in and enjoy your new beachside lifestyle!

3 🚐 2 🟪 1 🗬