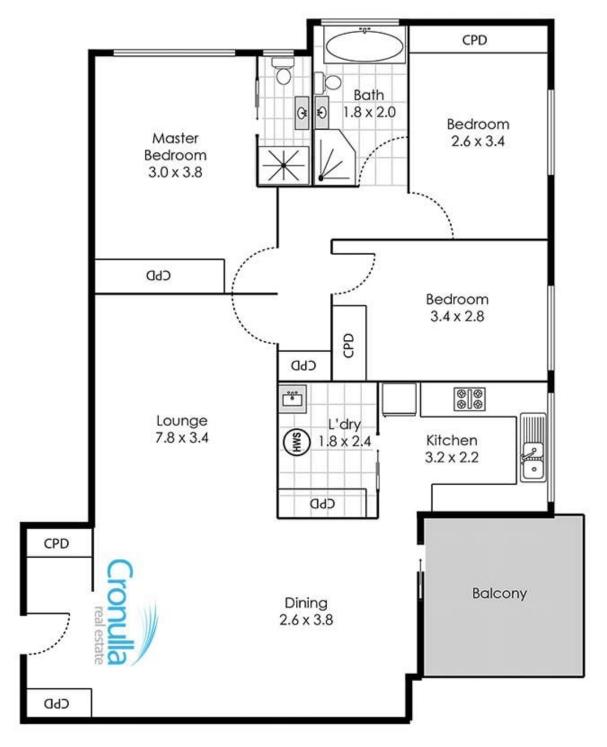

## 18/24 Parramatta Street CRONULLA NSW

Expansive ocean views, superb north/east aspect and an interior recently renovated to the highest quality and style describes this exceptional three bedroom apartment. Situated on the fourth floor of the popular Chelsea Building in South Cronulla it offers a carefree lifestyle of convenience without a cent more to be spent.

Bathed in natural light with a water views from every room the apartment consists of a very spacious living and dining area and east facing entertainers balcony, stylish, Caesar Stone kitchen with glass splash back, dishwasher and stainless appliances. All three bedrooms have built-in robes and both the ensuite and main bathroom have quality fixtures and fittings throughout.

Plenty of storage is on offer within the apartment plus handy storage room adjoining the undercover car space. All the work has been done here, just move in and enjoy your new beachside lifestyle!

3 🚐 2 🟪 1 🗬