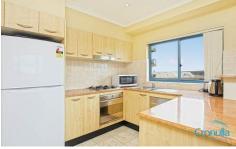

So much is on offer here with resort style facilities including pool, sauna and gymnasium plus beach, mall, cafes and restaurants on your doorstep.

Features include: Tasteful inclusions throughout, open plan design with sunny north/west balcony, modern granite kitchen with stainless steel Smeg appliances, generous main bedroom with built-in robe, large ensuite style bathroom incorporating laundry facilities, security single lock up garage, video intercom and ducted air conditioning.