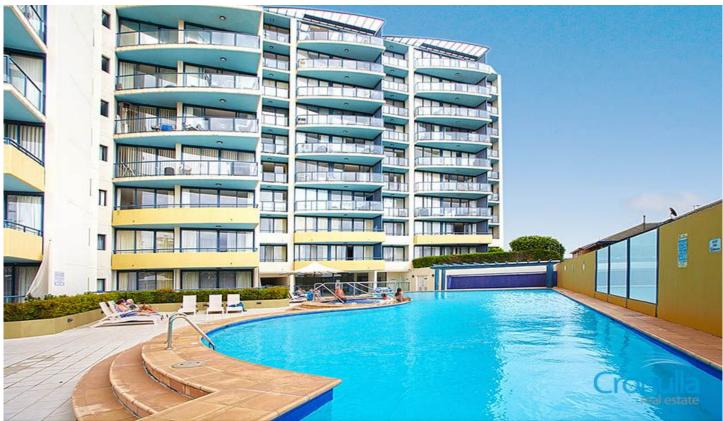

## 913/1 Abel Place CRONULLA NSW

Set high on the ninth floor of the landmark complex Sur Mer this one bedroom apartment is filled with loads of natural light from its north/west aspect and enjoys expansive views encompassing the city skyline and Gunnamatta Bay.

So much is on offer here with resort style facilities including pool, sauna and gymnasium plus beach, mall, cafes and restaurants on your doorstep.

Features include: Tasteful inclusions throughout, open plan design with sunny north/west balcony, modern granite kitchen with stainless steel Smeg appliances, generous main bedroom with built-in robe, large ensuite style bathroom incorporating laundry facilities, security single lock up garage, video intercom and ducted air conditioning.