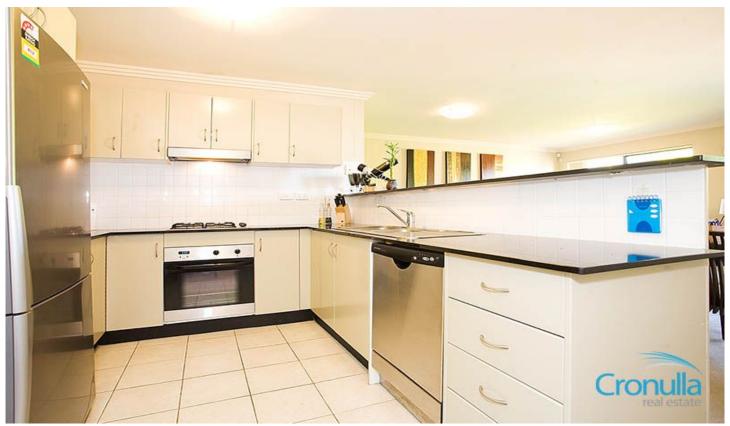

Including quality fixtures and fittings throughout it boasts: Spacious living/dining flowing onto a large north-east facing entertainers balcony, stylish modern kitchen with quality stainless steel appliances including dishwasher and gas cooktop, two double bedrooms each with mirrored built-in robes and ensuite off master, large main bathroom with