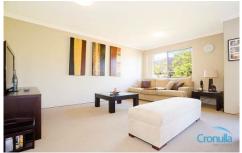

Delightfully spacious throughout with a sunny Easterly aspect and occupying a huge 107m2 internally, the apartment has been designed for both formal and informal living as part of Cronulla's relaxed lifestyle.

Including quality fixtures and fittings throughout it boasts: Spacious living/dining flowing onto a large north-east facing entertainers balcony, stylish modern kitchen with quality stainless steel appliances including dishwasher and gas cooktop, two double bedrooms each with mirrored built-in robes and ensuite off master, large main bathroom with