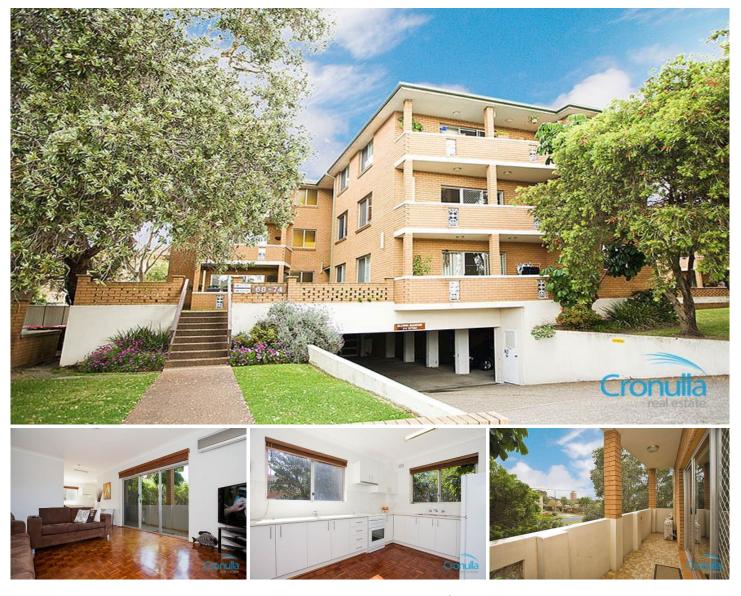

## 6/68 Kingsway CRONULLA NSW

Positioned on the first floor of a well maintained security block and within an easy stroll to beach and mall this spacious and light filled apartment is presented in excellent condition throughout offering a sundrenched north/east and west aspect and no common walls.

High ceilings and generous rooms give this apartment a nice feeling of space occupying a spacious 112m2, whilst the rich coloured parquetry flooring throughout adds a warm ambience to the interior.

Features include: Two double sized bedrooms both with mirrored built-in robes, open plan living area flowing to sunny north facing balcony with leafy outlook, updated modern kitchen, refreshed bathroom with separate toilet, reverse cycle air conditioning, internal laundry and security, single lock up garage with internal access and multiple visitor spots.