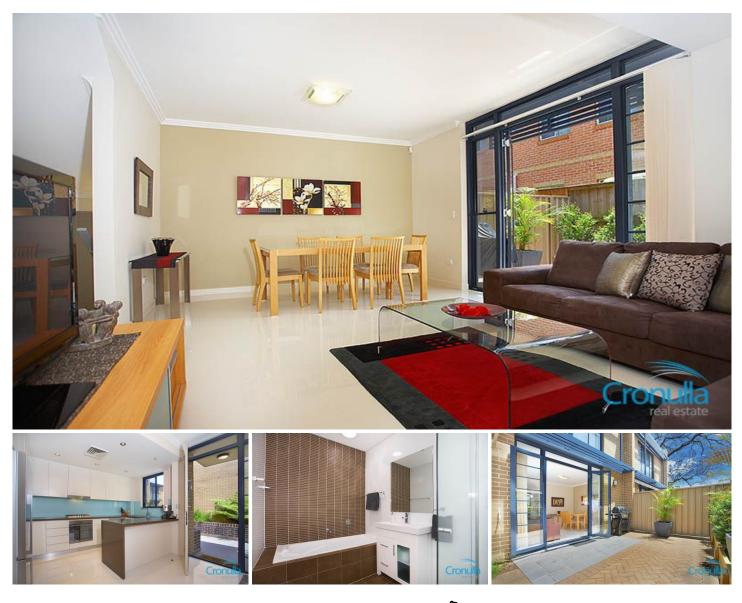

8/23-29 Hotham Road GYMEA NSW

Well designed, light filled spaces, and the ultimate in up-to-the-minute contemporary finishes defines this stylish one year old townhouse. Wonderfully private, it is positioned towards the rear of the complex with a sunny northern aspect and rare three car garaging with extra storage area.

Of full brick construction the home exudes quality and sparkles throughout with attractive porcelain tiled flooring, ceaser stone kitchen with stainless steel smeg appliances, gas cook top and glass splash back, formal and informal dining options along with a comfortable living area which flows directly to the north facing paved courtyard.

Upstairs are three well proportioned bedrooms all with frosted glass and mirror robes the main being of a very good size with adjoining ensuite. The full sized main bathroom is tastefully appointed and has both separate bath and shower.