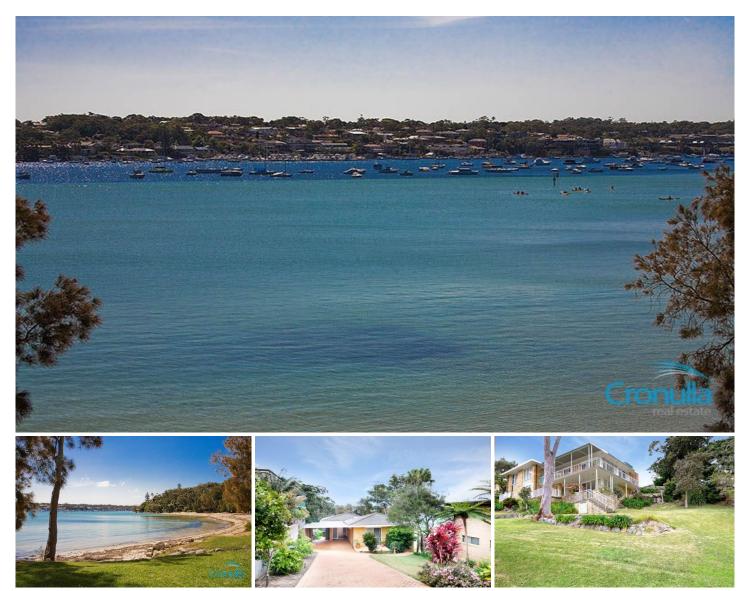

## **15 Stacey CRONULLA NSW**

Imagine this..the best waterfront reserve position on the South Cronulla Peninsular, Darook Park Beach access on your doorstep ,breathtaking waterviews encompassing all of Gunnamatta Bay, a park like setting silent but for the sound of birdsong and you have this magnificent, once in a lifetime opportunity.

The interior of the home is both spacious and light filled whilst water and park views feature as a backdrop to almost every room. Large balcony's leading off both levels capture all day sunshine and the beautifully maintained, landscaped grounds complement the homes exterior.