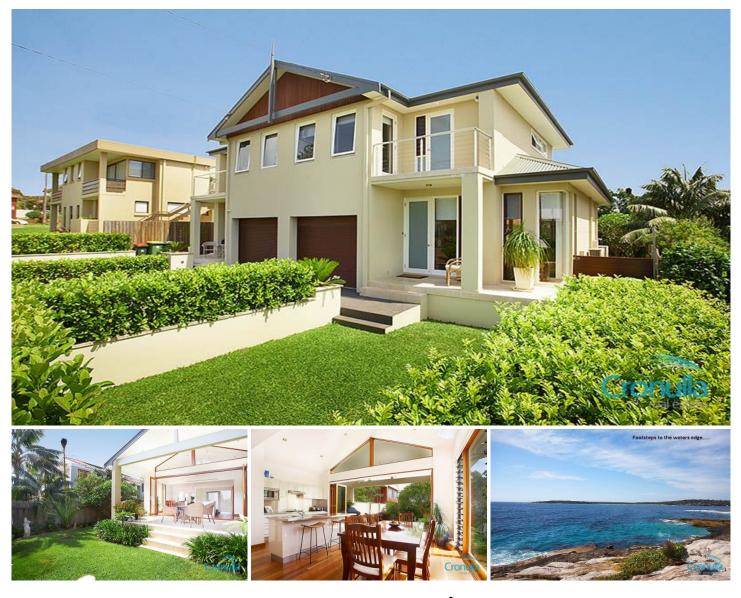

## 7A Orient Ave CRONULLA NSW

This beautifully modern and spacious townhome offers easy living in a premium location on the South Cronulla Peninsular. Breathtaking ocean views plus easy access to The Esplanade and waters edge are just some of the outstanding features on offer with this fabulous beachside abode.

Well designed with quality inclusions throughout, the open plan interior has a light and airy feel complimented by polished timber flooring, louvered windows with lush garden outlooks and northern light streams into the rear of the home where cedar bi-fold doors swing back to create a seamless sweep between indoors and out.

The stylish kitchen includes stainless steel bench tops, Smeg gas cooktop and oven plus practical island bench which adjoins the dining area and covered entertainer's balcony.