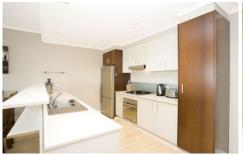

## Features include:

Floating timber flooring features throughout the spacious, open plan living/dining area.

Bi fold glass doors lead out to large tiled sunny north facing balcony with great views.

Stylish, ceasar stone kitchen complete with up to date stainless steel appliances, gas cook top and double door dishwasher.