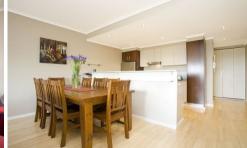

## Features include:

Floating timber flooring features throughout the spacious, open plan living/dining area.

Bi fold glass doors lead out to large tiled sunny north facing balcony with great views.

Stylish, ceasar stone kitchen complete with up to date stainless steel appliances, gas cook top and double door dishwasher.