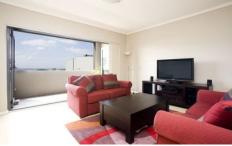

## Features include:

Floating timber flooring features throughout the spacious, open plan living/dining area.

Bi fold glass doors lead out to large tiled sunny north facing balcony with great views.

Stylish, ceasar stone kitchen complete with up to date stainless steel appliances, gas cook top and double door dishwasher.