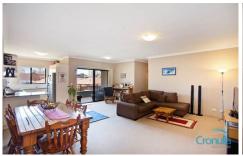

Features include: Open plan living and dining room flowing to large covered balcony including gas outlet for bbq, modern granite and gas kitchen with dishwasher, two good sized bedrooms the main with large mirrored robe and ensuite and the second its own private balcony, neat main bathroom with separate bath and shower, internal laundry and security tandem garage with lift access.