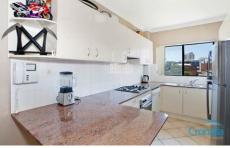

Features include: Open plan living and dining room flowing to large covered balcony including gas outlet for bbq, modern granite and gas kitchen with dishwasher, two good sized bedrooms the main with large mirrored robe and ensuite and the second its own private balcony, neat main bathroom with separate bath and shower, internal laundry and security tandem garage with lift access.