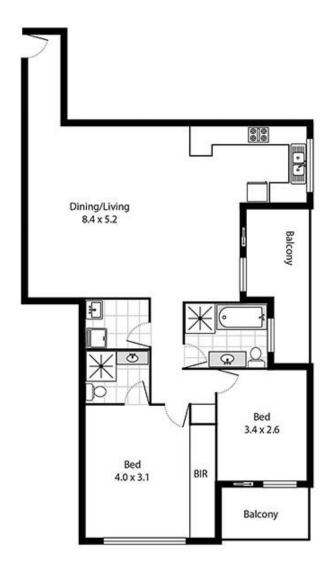

## 12/52 Kingsway CRONULLA NSW

Pleasantly spacious and comfortable this well presented two bedroom apartment boasts a super convenient location, lift access to your door and secure garaging for two cars. Positioned on the second floor it enjoys a bright and breezy east facing aspect and very generous, practical internal floor plan.

Features include: Open plan living and dining room flowing to large covered balcony including gas outlet for bbq, modern granite and gas kitchen with dishwasher, two good sized bedrooms the main with large mirrored robe and ensuite and the second its own private balcony, neat main bathroom with separate bath and shower, internal laundry and security tandem garage with lift access.

Beach, cafes, restaurants and mall are all only a moments from your door.

2 🕒 2 🔓 2 😭

Building Size: 135 sqm

: https://www.cronullarealestate.com.au/s View

ale/nsw/sutherland/cronulla/residential/a

partment/5720052