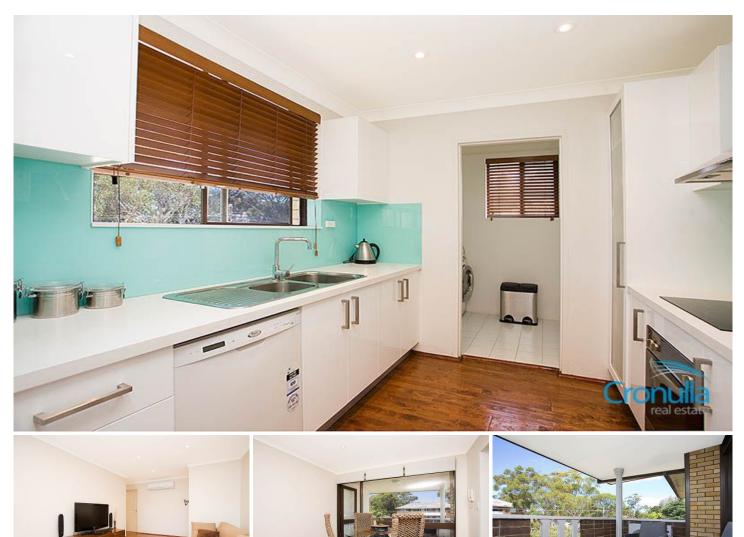

Two generous carpeted bedrooms with BIR's and feature wall in main.

Practical open lounge/dining with timber flooring & down lights throughout.

Beautiful Kitchen with ceasar stone bench tops, dishwasher and glass splashback.

Tasteful benchtops continue into laundry from the kitchen, inc extra storage space.

Stylish bathroom including bath & shower, floor to ceiling tiles, heated towel rail and separate toilet.

Leafy outlook from the Sunny and spacious East facing