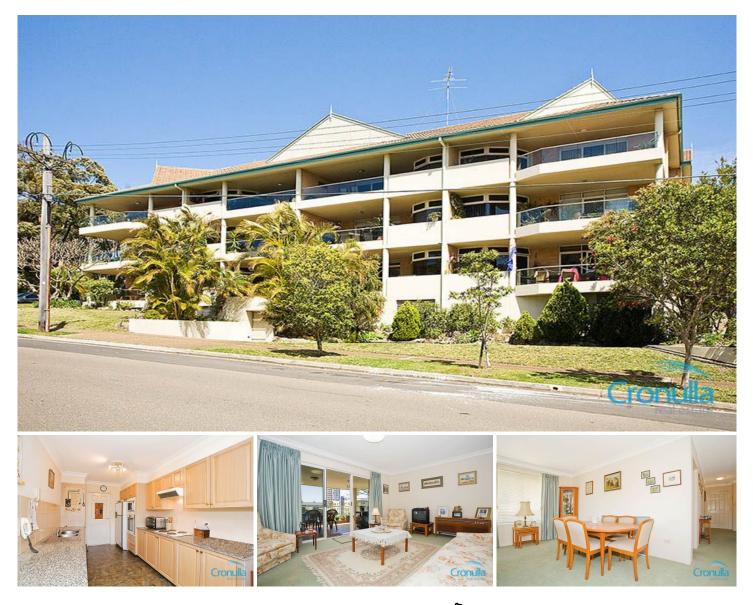

## 5/12-16 Lewis Street CRONULLA NSW

This could be the one you have been waiting for! An appealing choice for those looking to downsize from a larger home, this substantial, three bedroom apartment is set in an award winning complex built by renowned Burraneer Developments offering a perfect north/east aspect, exceptionally generous light filled interiors and a position considered to be one of the most desirable in South Cronulla for its close proximity to Gunnamatta Bay and Cronulla's amenities.

Immediately apparent on entering is the considerable size of the apartment from the large, comfortable living area, formal and informal dining options, fully covered, north facing balcony you will just live on and oversized master bedroom with huge built-in robes and ensuite.

Other features include: Well presented granite and timber kitchen with adjoining casual dining nook, two good sized bedrooms, tasteful main bathroom including separate bath