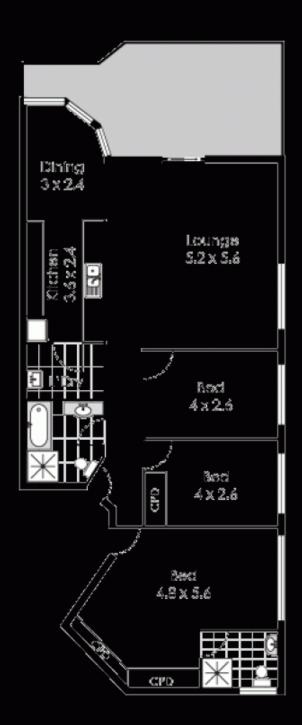

Immediately apparent on entering is the considerable size of the apartment from the large, comfortable living area, formal and informal dining options, fully covered, north facing balcony you will just live on and oversized master bedroom with huge built-in robes and ensuite.

Other features include: Well presented granite and timber kitchen with adjoining casual dining nook, two good sized bedrooms, tasteful main bathroom including separate bath

## 5/12-16 Lewis Street

Please note: all stated dimensions are approximate only. Particulars given are or general information only and do not constitute any representation on the part of the vendor or agent.