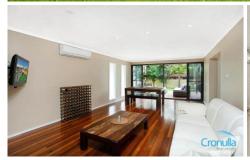

The ground floor consists of:

Open plan living and dining area with hardwood flooring & down lights throughout.

Huge bedroom with walk in robe & outlook over the backyard.

Stylish kitchen with mirrored splashback & stainless steel appliances.