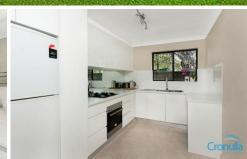

The ground floor consists of:

Open plan living and dining area with hardwood flooring & down lights throughout.

Huge bedroom with walk in robe & outlook over the backyard.

Stylish kitchen with mirrored splashback & stainless steel appliances.