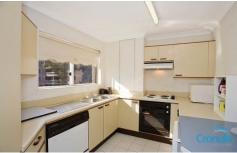

- -Quiet yet central location with leafy surrounds.
- -Elevated first floor position with pleasant outlook.
- -Huge lounge/dining area filled with natural light.
- -Good sized kitchen with dishwasher and ample bench space.
- -Two double bed sized rooms with mirrored built-ins in the main.
- -Well kept bathroom with separate bath/shower.
- -Sunny & spacious NW facing balcony.
- -Generous sized laundry with plenty of storage space.
- -Single car garage in a well maintained security block with lift access.