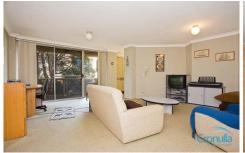

- -Quiet yet central location with leafy surrounds.
- -Elevated first floor position with pleasant outlook.
- -Huge lounge/dining area filled with natural light.
- -Good sized kitchen with dishwasher and ample bench space.
- -Two double bed sized rooms with mirrored built-ins in the main.
- -Well kept bathroom with separate bath/shower.
- -Sunny & spacious NW facing balcony.
- -Generous sized laundry with plenty of storage space.
- -Single car garage in a well maintained security block with lift access.