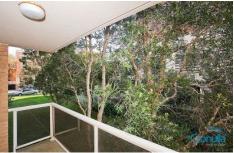

- -Quiet yet central location with leafy surrounds.
- -Elevated first floor position with pleasant outlook.
- -Huge lounge/dining area filled with natural light.
- -Good sized kitchen with dishwasher and ample bench space.
- -Two double bed sized rooms with mirrored built-ins in the main.
- -Well kept bathroom with separate bath/shower.
- -Sunny & spacious NW facing balcony.
- -Generous sized laundry with plenty of storage space.
- -Single car garage in a well maintained security block with lift access.