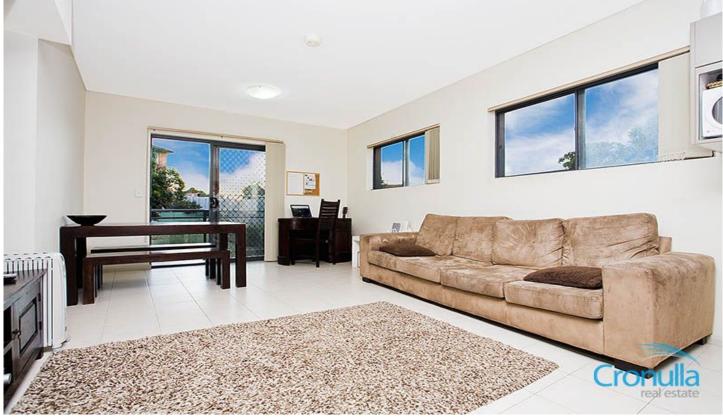

Freshly painted throughout the apartment consists of two level living with the added bonus of three balconies. The lower level offers a tiled open plan living area incorporating stylish modern kitchen with up to date stainless steel appliances and gas cooktop, internal laundry with extra w.c. and sunny west facing balcony, whilst the upper level has two good sized bedrooms both with built-in robes and their own balconies and a tastefully appointed main bathroom which includes both separate bath and shower. Also comes complete with a security, single lock up garage.