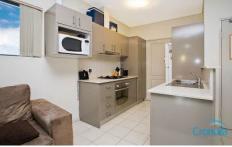

Freshly painted throughout the apartment consists of two level living with the added bonus of three balconies. The lower level offers a tiled open plan living area incorporating stylish modern kitchen with up to date stainless steel appliances and gas cooktop, internal laundry with extra w.c. and sunny west facing balcony, whilst the upper level has two good sized bedrooms both with built-in robes and their own balconies and a tastefully appointed main bathroom which includes both separate bath and shower. Also comes complete with a security, single lock up garage.