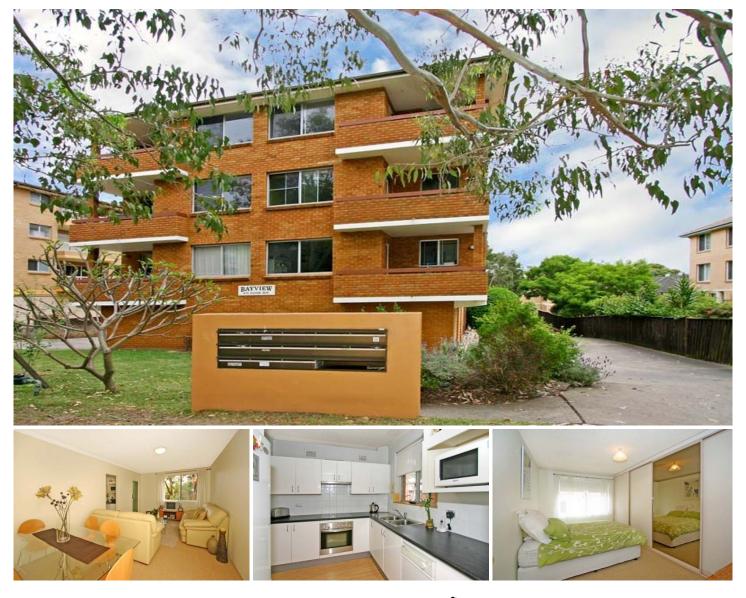

## 2 9-11 Clyde CRONULLA NSW

Set in a sought after South Cronulla location this first floor apartment is quietly positioned at the rear of the block with a pleasant leafy outlook and perfectly located within easy walking distance to beachs, bay, station and mall. It really is close to everything!

Features include: Spacious lounge/dining area and balcony, modern kitchen with stainless steel appliances, two good sized bedrooms, main with extra large built-in-robe and updated bathroom.

Also comes complete with large internal laundry and lock up garage.x

First floor position at rear of block with leafy outlook Combined lounge/dining opening to balcony Two bedrooms, main with large built-in-robe