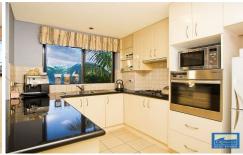

Consisting of a spacious and modern open plan interior which flows to your own private balcony, granite kitchen with gas cook top and dishwasher, tasteful main bathroom, internal laundry with extra w.c. and two good sized bedrooms with built-in robes.