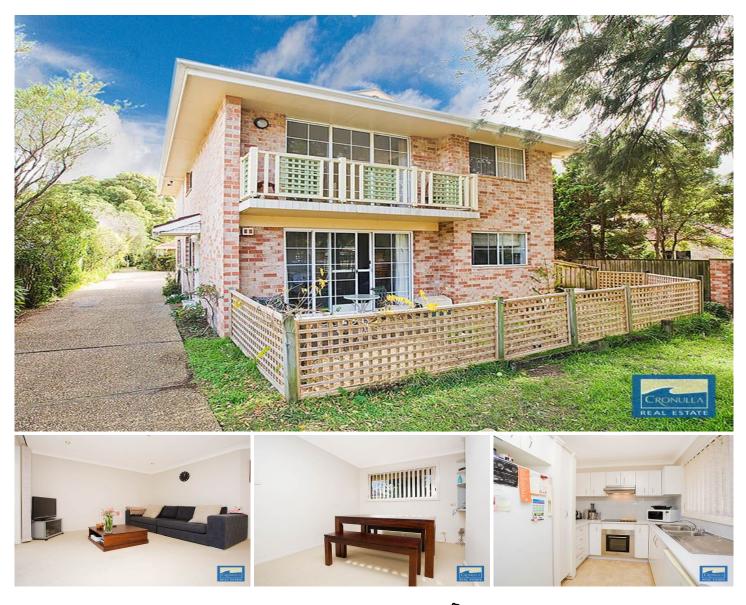

## 2/17 Harnleigh Avenue WOOLOOWARE NSW

Perfect for the townhouse or villa buyer this unique home is part of a small complex of four centrally located only a five minute drive to either Caringbah Shopping Centre or Cronulla's beaches, shops and restaurants.

Situated on the top floor the home is accessed via a small courtyard to your door and then limited stairs internally to the upper level.

Well presented throughout the interior offers a spacious and practical floor plan consisting of: Large living area adjoining tiled east facing balcony, separate dining area, modern kitchen with stainless steel appliances, three generous bedrooms with built-in robes and well appointed main bathroom with both separate bath and shower and laundry facilities.

Upper level of unique duplex Small complex of only four