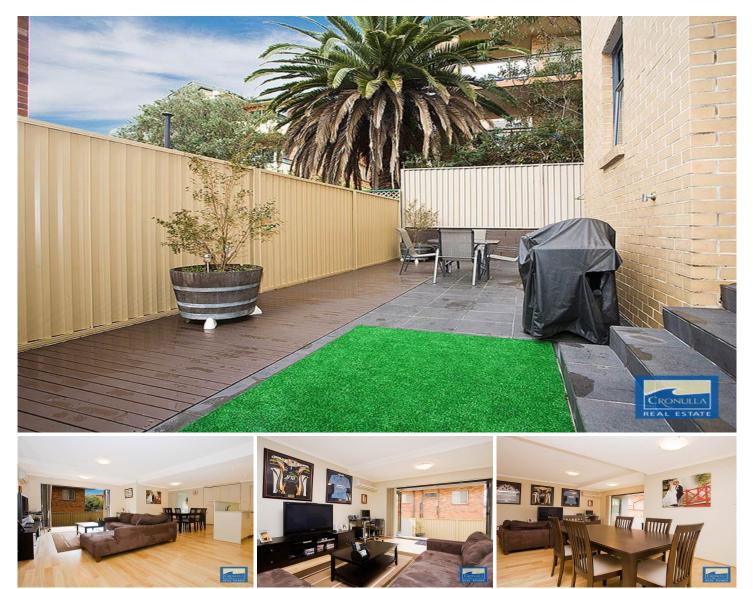

## 203 296-300 Kingsway CARINGBAH NSW

Quietly positioned at the rear of the block this immaculately presented entertainers apartment combines stylish functional indoor/outdoor living with the convenience of shops, caf's and restaurants on your doorstep.

Features include: Floating timber flooring features throughout the spacious, open plan living/dining area which flows directly out to your own entertainers courtyard, stylish, granite kitchen complete with up to date stainless steel appliances, gas cook top and dishwasher, two large bedrooms with mirrored built-in-robes, main including ensuite, tastefully appointed the main bathroom with separate bath and shower and separate laundry off the kitchen.

Set in an attractive, five year old complex with sunny easterly aspect the apartment also has security, single lock