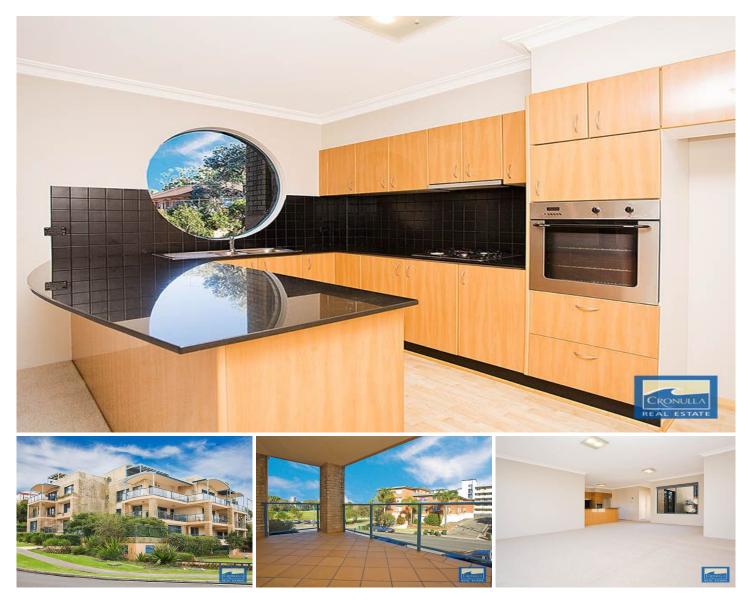

Situated on the first floor of a young, security block the apartment comes complete with a very spacious lounge/dining area opening to a large covered balcony, stylish granite kitchen including gas cook top and dishwasher, tasteful modern bathroom, two sizeable bedrooms both with mirrored built-in robes and large internal laundry with dryer.

Properties of this quality are in high demand. Be quick! Second floor position with bay glimpses

Spacious modern interior with new carpet and paint Stylish granite kitchen with dishwasher and gas cook top